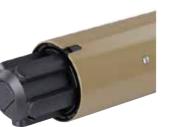

Size : 125x26.5x24.5mm Working temperature : -20°C+60°C

K45 roller blind motor

K25 roller blind motor

## **Roller Blind Motors**

۵ Ś

K35 roller blind motor

Italian design, German standards, Hidden antenna, military grade 868Frequency, Low noise double-toothed gearbox.