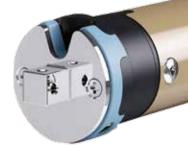

# ADVANTAGE 6

|             | use low-noise double-toothed gearbox (patent 2014108569881)                              |
|-------------|------------------------------------------------------------------------------------------|
| *           | The output shaft and motor head use unique plum-shaped design, DuPont nylon, never slip; |
|             | Mute operation, lower 45 decibels                                                        |
| (U)<br>sr   | Precise stroke limit system, Precision can reach ±2°                                     |
|             | FSK FM technology, top 868MHZ for anti-jamming military, builit-in antenna design.       |
| (U)<br>STOP | Stable brake system                                                                      |
|             |                                                                                          |

### FUNCTION DESCRIPTION

move function

C

Powerful magnet in back, stick to the wall conveniently

without using the screw.

nr nutnut shaft Through the installation and dismantling of One-button design,make the adapt wheel the snap ring, can dismantle faster and safer easy and fast to dismantle and install.

Adant wheel

Shortest design the distance between the fabric edge and wall, only 22mm, greatly improve the overall effect of the shade.