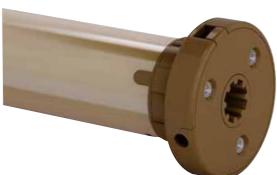

Size : 125x26.5x24.5mm Working temperature : -20°C+60°C

K45 roller blind motor

K25 roller blind motor

## **Roller Blind Motors**

۵ Ś

K35 roller blind motor

Italian design, German standards, Hidden antenna, military grade 868Frequency, Low noise double-toothed gearbox.