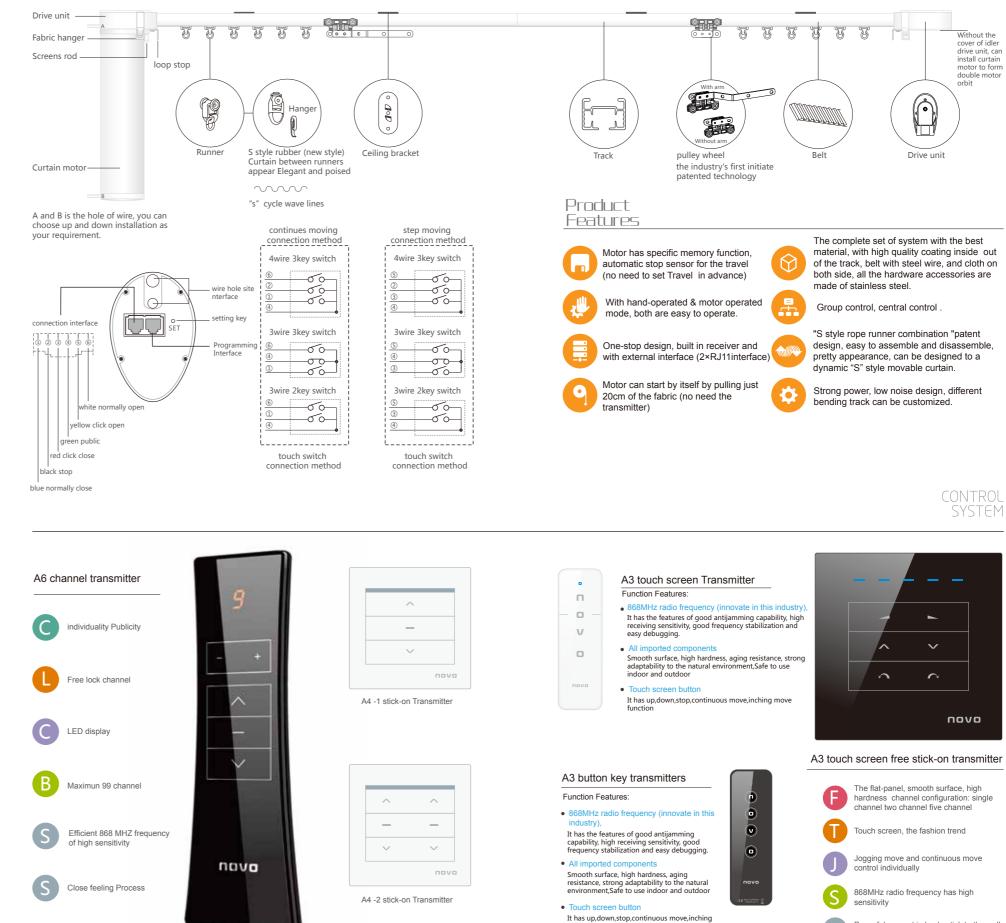

| STABLE OPERATION<br>FUNCTION                         | Curtain motor has accurate positioning, motor is stable and smooth.                                                                                                                                                                       |
|------------------------------------------------------|-------------------------------------------------------------------------------------------------------------------------------------------------------------------------------------------------------------------------------------------|
| ELECTRONIC LIIMIT<br>FUNCTION                        | Electronic limit function, automatic memory stroke, set without people,<br>make the installation debugging time shorter. At the same time we<br>constantly optimize memory stroke, to guarantee the stroke positioning<br>to be accurate. |
| INBUILT REMOTE<br>CONTROL FUNCTION                   | Curtain motor has inbuilt receiver, can be control by any of NOVO transmitter , Visible distance is 200 meters, indoor is 30 meters , Can not only single control, also can group control.                                                |
| LONG OPERATION<br>TIME                               | The complete set with excellent raw material, track with high quality electrophoretic coating, belt insert stainless wire and wrapped cloth both sides.                                                                                   |
| GENTLY PULLING TO<br>START THE MOTOR<br>FUNCTION     | Start by itself after pulling 20 cm, make the curtain to run automatically without the use of transmitter.                                                                                                                                |
| MANUAL PULLING<br>FUNCTION WHEN<br>THERE IS NO POWER | When there is no power, can be open and close the curtain by hand.                                                                                                                                                                        |
| MLITE DESIGN<br>FLINCTION                            | Apply the insulation noise reduction technology, improve the improve<br>the mute effect effectively.                                                                                                                                      |
| COMPATIBILITY<br>FUNCTION                            | Realize a variety of control system compatible, to achieve single control, group control, central control. Various switch control.                                                                                                        |

motor on hidden inhead Motor can Upward installed or downward installed, also can be hidden in the smallpox ceiling based on different requirement type mounting design Strong anti-interference ability, high receiver sensitivity, FSK FM technology, top 868MHZ stable center frequency, convenient setting features. for anti-jamming military

### FUNCTION DESCRIPTION

move function

C

Powerful magnet in back, stick to the wall conveniently

without using the screw.

nr nutnut shaft Through the installation and dismantling of One-button design,make the adapt wheel the snap ring, can dismantle faster and safer easy and fast to dismantle and install.

# ADVANTAGE 6

|             | use low-noise double-toothed gearbox (patent 2014108569881)                              |
|-------------|------------------------------------------------------------------------------------------|
| *           | The output shaft and motor head use unique plum-shaped design, DuPont nylon, never slip; |
|             | Mute operation, lower 45 decibels                                                        |
| (U)<br>sr   | Precise stroke limit system, Precision can reach ±2°                                     |
|             | FSK FM technology, top 868MHZ for anti-jamming military, builit-in antenna design.       |
| (U)<br>STOP | Stable brake system                                                                      |
|             |                                                                                          |

### A6 channel transmitter individuality Publicity Free lock channel LED display B Maximun 99 channel Efficient 868 MHZ frequent of high sensitivity S S Close feeling Process

 $\sim$ 

D30939

A4 Single –channel 220 receivers

A5 receiver

Tel:4000-000-560 http://www.gznovo.com E-mail:001@gznovo.com

Function Features:

A5 Light Receiver System is the Ac motor control system, it combine with wireless (RF) & single-chip microcomputer (MCU) control technology. This set of control system consists of two parts, the wireless receiver and wireless transmitter. With 868MHz Radio frequency , control distance can reach

\_

SD30920 A3 Single - channel 100-240 receivers

A3 button type transmitter

• 868MHz radio frequency

• All imported components

 Touch screen button It has up,down,stop,continuous move,incl move function

(innovate in this industry), It has the features of good antijamming capability, high receiving sensitivity, good frequency stabilization and easy debugging.