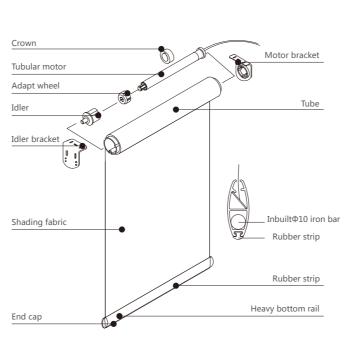

ompetitive solutions and service for curtains, hollow glasses, office high compartment, smart home, roller shutter doors and windows, outdoor awnings and other 10 major industry enterprises and consumers, and helps customers succeed in their business.

NOVO provides enterprises and clients with at least 100years excellent services











High-grade Luxury Business Hotel, Conference Center Elite Gathered Office Building, Office Buildings Pleasant Scenery Of The Resort

Sweet And Romantic Elegant Apartment

Contracted And Fashionable Residential Area

Noble And Elegant European Villas



USER FRIENDLY DESIGN



lotor Outout shaft Using the hitching leg can One-button design , make put in and take out of the the adapt wheel easy and motor easily and safely. fast to dismantle and install



Hitching leg









Motorized Roller Blind structural drawing





## FUNCTIONAL FEATURES

| Radio control system insert to motor.                                                                                         |
|-------------------------------------------------------------------------------------------------------------------------------|
| 868MHz radio frequency.                                                                                                       |
| Change direction function.                                                                                                    |
| Continuous move, jogging move function.                                                                                       |
| User can setting up electronic limit point.