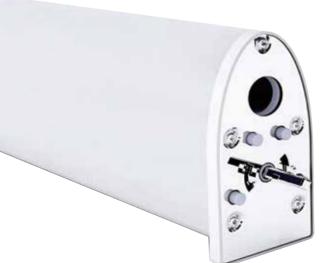

## PARTS SYSTEM

N10326 N16 drive unit

N10420 N16transfer bar

N10306 N10307

belt - imported

N10412 honeycomb skylight guiding cover

N10416

honeycomb skylight guiding carrier

N10316 N16 T shape master carrier 1

N10422

N10315

N16 T shape

pulley

D60214

N10415

D21601

(single track)

D21603

L bracket

L bracket

N16 transfer bar

joiner aluminum alloy

N10413 honeycomb skylight guiding cap

N10417

aluminium alloy

N10414

honeycomb skylight direction pulley

N10418

N15 skylight motor

skylight avoid sewing cloth, super easy to install, beautiful effect

Solve the problem of hard to produce and install