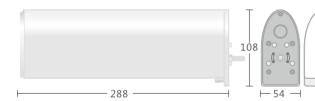

Motor with cover design

Special motor cover, motor stealth effect and more

No need to set limit by hand automatic memory limit

Curtain

Cable

Radio

Center Control

Unit: mm

Radio

Unit: mm

double shaft Venetian blind motor inbuilt receiver and electric limit