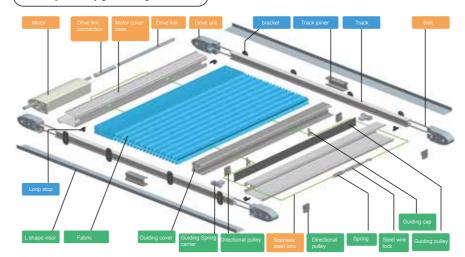

## PARTS SYSTEM

N10326 N16 drive unit

N10420 N16transfer bar

N10306 N10307

belt - imported

N10412 honeycomb skylight guiding cover

N10416

honeycomb skylight guiding carrier

N10316 N16 T shape master carrier 1

N10422

N10315

N16 T shape

pulley

D60214

N10415

D21601

(single track)

D21603

L bracket

L bracket

N16 transfer bar

joiner aluminum alloy

N10413 honeycomb skylight guiding cap

N10417

aluminium alloy

N10414

honeycomb skylight direction pulley

N10418

N15 skylight motor

skylight avoid sewing cloth, super easy to install, beautiful effect

Solve the problem of hard to produce and install