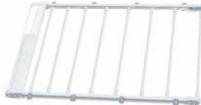

## PARTS SYSTEM

N10326 N16 drive unit

N10420 N16transfer bar

N10306 N10307

belt - imported

N10412 honeycomb skylight guiding cover

N10416

honeycomb skylight guiding carrier

N10316 N16 T shape master carrier 1

N10422

N10315

N16 T shape

pulley

D60214

N10415

D21601

(single track)

D21603

L bracket

L bracket

N16 transfer bar

joiner aluminum alloy

N10413 honeycomb skylight guiding cap

N10417

aluminium alloy

N10414

honeycomb skylight direction pulley

N10418

N15 skylight motor

skylight avoid sewing cloth, super easy to install, beautiful effect

Solve the problem of hard to produce and install