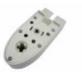

## PARTS SYSTEM

N10326 N16 drive unit

N10420 N16transfer bar

N10306 N10307

belt - imported

N10412 honeycomb skylight guiding cover

N10416

honeycomb skylight guiding carrier

N10316 N16 T shape master carrier 1

N10422

N10315

N16 T shape

pulley

D60214

N10415

D21601

(single track)

D21603

L bracket

L bracket

N16 transfer bar

joiner aluminum alloy

N10413 honeycomb skylight guiding cap

N10417

aluminium alloy

N10414

honeycomb skylight direction pulley

N10418

N15 skylight motor

skylight avoid sewing cloth, super easy to install, beautiful effect

Solve the problem of hard to produce and install