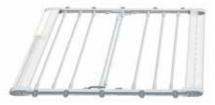

## PARTS SYSTEM

N10326 N16 drive unit

N10420 N16transfer bar

N10306 N10307

belt - imported

N10412 honeycomb skylight guiding cover

N10416

honeycomb skylight guiding carrier

N10316 N16 T shape master carrier 1

N10422

N10315

N16 T shape

pulley

D60214

N10415

D21601

(single track)

D21603

L bracket

L bracket

N16 transfer bar

joiner aluminum alloy

N10413 honeycomb skylight guiding cap

N10417

aluminium alloy

N10414

honeycomb skylight direction pulley

N10418

N15 skylight motor

skylight avoid sewing cloth, super easy to install, beautiful effect

Solve the problem of hard to produce and install