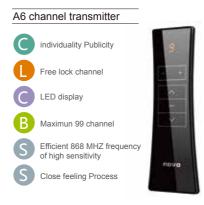

## FUNCTIONAL FEATURES

Radio control system insert to motor.

868MHz radio frequency.

Change direction function.

Continuous move, jogging move function.

User can setting up electronic limit point.

E24 Venetian Blind inbuilt motor widely used in house, office buildings, hotels, indoor square, theater, gymnasium and others places. The motor can quickly and easily lead blinds operation, such as: open, close, stop and dimming. It's shaded, environmental and power saved.

Radio

Unit: mm

double shaft Venetian blind motor inbuilt receiver and electric limit