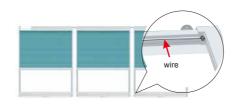

with one blind or one motor with two blinds etc .

Roller Carrier

Run more smoothly and more quiet.

Originate Product, patent Technology

Honeycomb Skylight has insert steel wire (the wire washiding), exterior liberality and moving elegant. national initiative, fabric pulling pole develop to be avoid sewing cloth