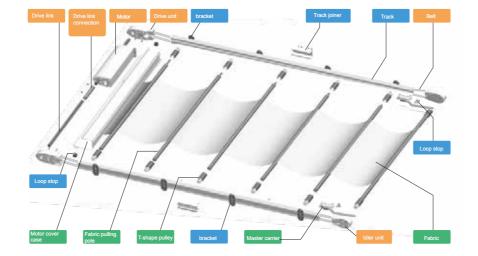

## PARTS SYSTEM

N10326 N16 drive unit

N10420 N16transfer bar

N10306 N10307

belt - imported

N10412 honeycomb skylight guiding cover

N10416

honeycomb skylight guiding carrier

N10316 N16 T shape master carrier 1

N10422

N10315

N16 T shape

pulley

D60214

N10415

D21601

(single track)

D21603

L bracket

L bracket

N16 transfer bar

joiner aluminum alloy

N10413 honeycomb skylight guiding cap

N10417

aluminium alloy

N10414

honeycomb skylight direction pulley

N10418

N15 skylight motor

skylight avoid sewing cloth, super easy to install, beautiful effect

Solve the problem of hard to produce and install